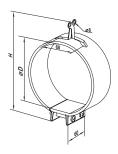

## **DIMENSIONS**

| Madal | Measurements [in.] |     |  |
|-------|--------------------|-----|--|
| Model | Ø D                | Н   |  |
| C 100 | 3 9/16"- 4 5/16"   | 3/8 |  |
| C 125 | 4 5/16" - 5 1/8"   | 3/8 |  |
| C 150 | 5 1/2"- 6 5/16"    | 3/8 |  |
| C 160 | 5 7/8'- 6 11/16'   | 3/8 |  |
| C 200 | 7 1/2" - 8 1/4"    | 3/8 |  |
| C 250 | 9 7/16' - 10 1/4'  | 3/8 |  |
| C 315 | 11 13/16"- 13"     | 3/8 |  |
|       |                    |     |  |

|          | 000000000 | 1000000 |
|----------|-----------|---------|
| <b>T</b> |           | 701     |
| 7        |           |         |

| Model  | Measurements [in.] |           |  |
|--------|--------------------|-----------|--|
|        | ØD                 | Н         |  |
| CZ 100 | 3 15/16"           | 6 3/4"    |  |
| CZ 125 | 4 15/16"           | 7 13/16"  |  |
| CZ 150 | 5 7/8"             | 8 13/16"  |  |
| CZ 160 | 6 5/16"            | 9 1/8"    |  |
| CZ 200 | 7 7/8"             | 10 13/16" |  |
| CZ 250 | 9 13/16"           | 12 13/16" |  |
| CZ 315 | 12 3/8"            | 14 15/16" |  |