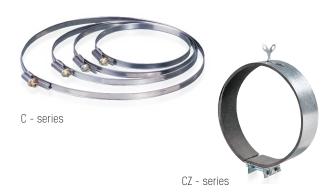

## C, CZ SERIES

## **FEATURES**

The clamps are designed for quick and reliable mounting and connection of various round ventilation system components. The clamps facilitate the installation and removal of fans for maintenance and cleaning.

C series clamps are made of stainless steel strips. The clamps are tight-

CZ series clamps are made of galvanized steel strip sealed at one side with microporous rubber for the better airtight characteristics and vibration damping. The quick-detachable clamps are tightened with two bolts.