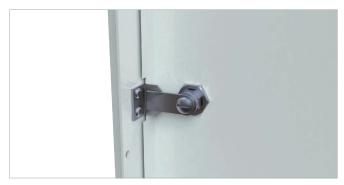

## DESIGN

Made of high-quality steel with a durable powder coating. The use of zinc phosphate compound ensures 100% coating integrity and provides a reliable corrosion protection. Left or right-side opening. Equipped with a easy-to-open key lock – for screwdriver or coin.

Key lock

| MODEL | QUANTITY | COMMENTS | PROJECT       |
|-------|----------|----------|---------------|
|       |          |          | location:     |
|       |          |          | architect:    |
|       |          |          | engineer:     |
|       |          |          | contractor:   |
|       |          |          | submitted by: |