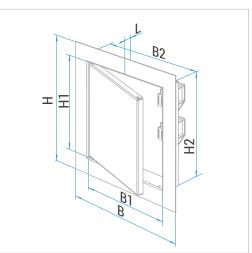

#### **DIMENSIONS**

| Model        | Measurements [in.] |                     |                     |         |                     |                     |        |
|--------------|--------------------|---------------------|---------------------|---------|---------------------|---------------------|--------|
|              | В                  | Н                   | B1                  | H1      | B2                  | H2                  | L      |
| DMZ1 36"x30" | 38 1/8"            | 32 <sup>1/8</sup> " | 35 <sup>3/4</sup> " | 29 3/4" | 35 <sup>7/8</sup> " | 29 <sup>7/8</sup> " | 1 1/2" |