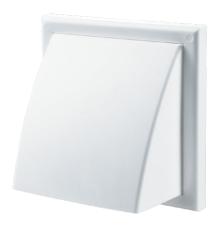

## **MV 102 VK SERIES**

VENT WALL CAPS

## **DESCRIPTION**

Vent hoods with back valve are especially designed for exhaust applications. Without back valve the wall hoods are suitable for both intake and exhaust application. The MV series vent hoods assure airtight seal. Recommended for dryer venting and for kitchen and bath fan exhausts. Features removable cap and built in screen.

## MV 102 VK

Compatible with 4" diameter duct and includes removable back valve

Air pass 0.0850 Sq. Ft

Tel: 888-640-0925 Fax: 513-583-5786 Sales@Vents-us.com Vents-US.com 400 Murray Rd, Cincinnati, OH 45217