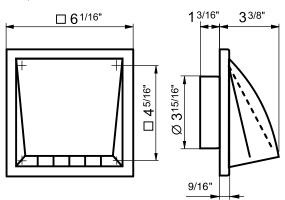

## MV 102 VK

Compatible with 4" diameter duct and includes removable back valve

Air pass 0.0850 Sq. Ft

Tel: 888-640-0925 Fax: 513-583-5786 Sales@Vents-us.com Vents-US.com 400 Murray Rd, Cincinnati, OH 45217