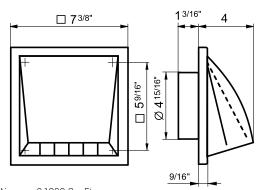

## MV 122 VK

Compatible with 5" diameter duct and includes removable back valve

Air pass 0.1292 Sq. Ft

Tel: 888-640-0925 Fax: 513-583-5786 Sales@Vents-us.com Vents-US.com 400 Murray Rd, Cincinnati, OH 45217