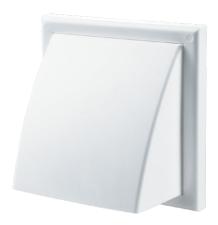

## **DESCRIPTION**

Vent hood with back valve is especially designed for exhaust applications. Without back valve the wall hoods are suitable for both intake and exhaust application. The MV series vent hoods assure airtight seal. Recommended for dryer venting and for kitchen and bath fan exhausts. Removable cap. Built-in screen.

Easy screw mounting. Available in colors indicated in the color chart. Grilles are manufactured of ABS plastic (flame rating – 5VA).

## MV 122 VK

Compatible with 5" diameter duct and includes removable back valve

Air pass 0.1292 Sq. Ft

Tel: 888-640-0925 Fax: 513-583-5786 Sales@Vents-us.com Vents-US.com 400 Murray Rd, Cincinnati, OH 45217