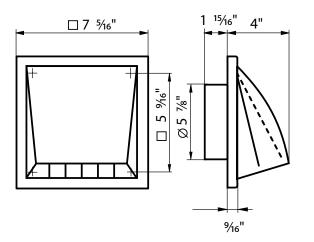

## MV 152 VK

Compatible with 6" diameter duct and includes removable back valve

Tel: 888-640-0925 Fax: 513-583-5786 Sales@Vents-us.com Vents-US.com 400 Murray Rd, Cincinnati, OH 45217