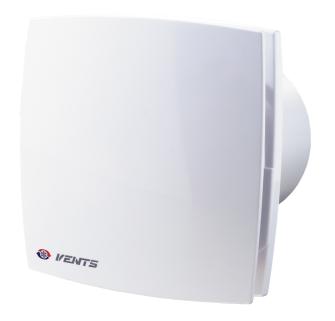

## **100 LD**

Axial extract LD fans are the perfect ventilation solution for modern kitchens, and bathrooms

- Motor type: AC
- Casing material: Plastic

|                         | Unit of measurement | 100 LD |
|-------------------------|---------------------|--------|
| Connected air duct size | in                  | 4"     |
| Speed                   | -                   | 1      |
| Minimum supply voltage  | V                   | 120    |
| Maximum supply voltage  | V                   | 120    |
| Power supply frequency  | Hz                  | 60     |
| Rated power             | w                   | 13.9   |
| Maximum unit current    | А                   | 0.18   |