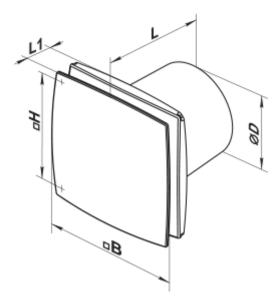

## **Dimensions**

| В        | Н      | L        | ØD       | L1      |
|----------|--------|----------|----------|---------|
| 5 15/16" | 4 3/4" | 4 15/16" | 3 15/16" | 1 3/16" |