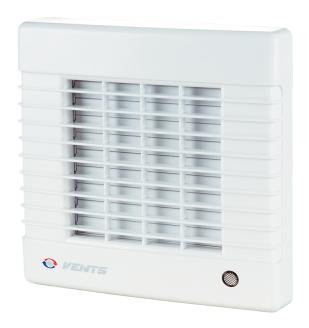

## **100 MA**

Axial extract MA fans with automatic shutters. Designed for through the wall or wall mount application.

Motor type: AC Casing material: Plastic

|                           | Unit of measurement | 100 MA |
|---------------------------|---------------------|--------|
| Connected air duct size   | in                  | 4"     |
| Speed                     | -                   | 1      |
| Minimum supply voltage    | V                   | 120    |
| Maximum supply voltage    | V                   | 120    |
| Power supply frequency    | Hz                  | 60     |
| Rated power               | W                   | 17     |
| Maximum unit current      | Α                   | 0.18   |
| Maximum performance @0.1" | CFM                 | 44     |