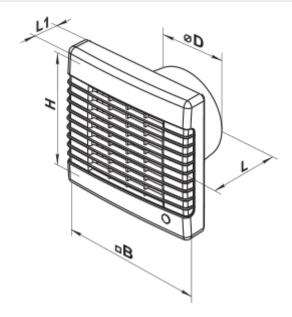

## **Dimensions**

| В      | Н      | L      | ØD     | L1     |
|--------|--------|--------|--------|--------|
| 6 1/2" | 5 7/8" | 3 5/8" | 3 7/8" | 1 1/4" |