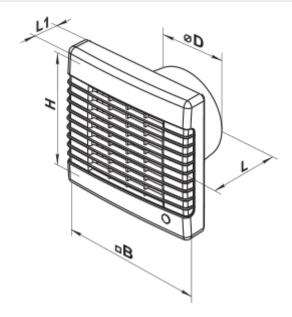

## **Dimensions**

| В       | Н        | L      | ØD       | L1      |
|---------|----------|--------|----------|---------|
| 7 1/2'' | 6 13/16" | 3 7/8" | 4 15/16" | 1 5/16" |