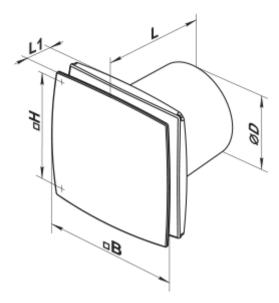

## **Dimensions**

| В       | Н      | L       | ØD       | L1     |
|---------|--------|---------|----------|--------|
| 8 1/16" | 6 1/2" | 6 1/16" | 5 15/16" | 1 3/8" |