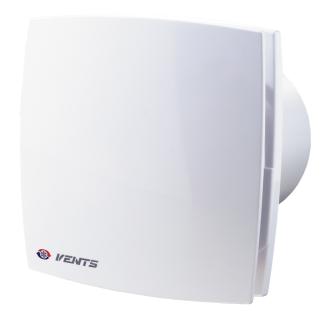

## 150 LD

Axial extract LD fans are the perfect ventilation solution for modern kitchens, and bathrooms

- Motor type: AC
- Casing material: Plastic

|                           | Unit of measurement | 150 LD |
|---------------------------|---------------------|--------|
| Connected air duct size   | in                  | 6"     |
| Speed                     | -                   | 1      |
| Minimum supply voltage    | V                   | 120    |
| Maximum supply voltage    | V                   | 120    |
| Power supply frequency    | Hz                  | 60     |
| Rated power               | W                   | 32.9   |
| Maximum unit current      | A                   | 0.39   |
| Maximum performance @0.1" | CFM                 | 109    |