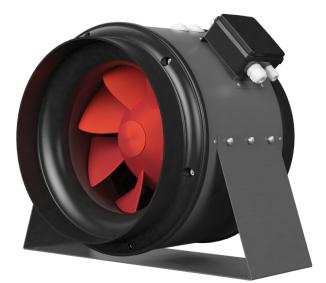

## **Boost 400** (120V/60Hz)

## Mixed-flow inline fans

- Motor type: AC
- Impeller type: Mixed-flow
- Casing material: PlasticInstallation in any position

|                                        | Unit of<br>measurement | Boost 400 (120V/60Hz) |  |
|----------------------------------------|------------------------|-----------------------|--|
| Connected air duct size                | in                     | 16                    |  |
| Speed                                  | -                      | 1                     |  |
| Minimum supply voltage                 | V                      | 120                   |  |
| Maximum supply voltage                 | V                      | 120                   |  |
| Power supply frequency                 | Hz                     | 60                    |  |
| Rated power                            | W                      | 309                   |  |
| Maximum unit current                   | А                      | 2.7                   |  |
| Maximum performance @0.2"              | CFM                    | 1850                  |  |
| Ingress protection rating              | -                      | IPX4                  |  |
| Ingress protection rating of the drive | -                      | IP20                  |  |