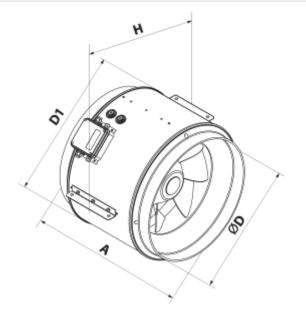

## **Dimensions**

| D1      | D        | А        | Н        |
|---------|----------|----------|----------|
| 17 3/4" | 15 9/16" | 16 5/16" | 20 3/16" |