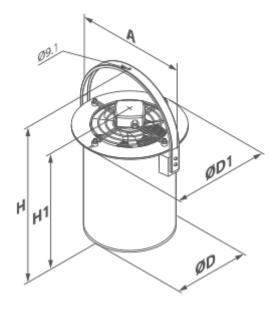

## **Dimensions**

| ØD       | ØD1      | н        | H1        | A       |
|----------|----------|----------|-----------|---------|
| 12 7/16" | 15 7/16" | 24 7/16" | 17 15/16" | 17 3/8" |