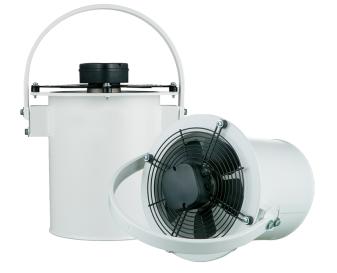

## Bucket Fan 1055

Bucket Fan – an effective solution in any commercial, educational, government, or industrial building of 15 feet to over 45 feet. They are quiet, great looking, speed controllable and easy to install