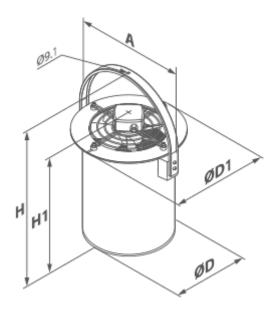

## **Dimensions**

| ØD       | Ø <b>D1</b> | н       | H1       | A        |
|----------|-------------|---------|----------|----------|
| 14 3/16" | 17 3/8"     | 27 3/4" | 20 5/16" | 19 5/16" |