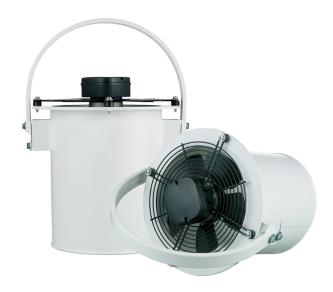

## **Bucket Fan 1460**

Bucket Fan – an effective solution in any commercial, educational, government, or industrial building of 15 feet to over 45 feet. They are quiet, great looking, speed controllable and easy to install