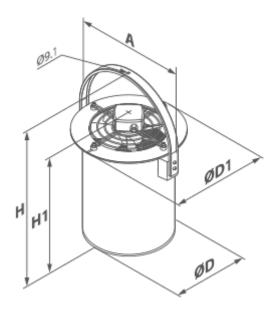

## **Dimensions**

| ØD      | ØD1      | Н       | H1       | A       |
|---------|----------|---------|----------|---------|
| 10 1/4" | 13 7/16" | 20 5/8" | 15 3/16" | 15 3/8" |