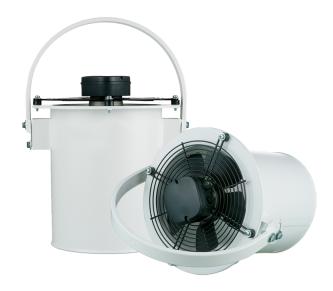

## **Bucket Fan 420**

Bucket Fan – an effective solution in any commercial, educational, government, or industrial building of 15 feet to over 45 feet. They are quiet, great looking, speed controllable and easy to install