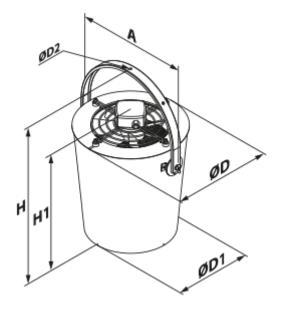

## **Dimensions**

| ØD       | ØD1     | Н       | H1      | Α         |
|----------|---------|---------|---------|-----------|
| 17 1/16" | 13 7/8" | 27 5/8" | 20 3/8" | 19 15/16" |