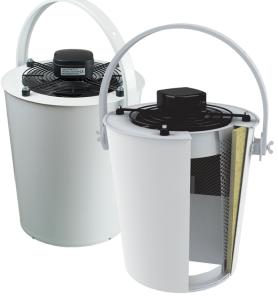

## **Bucket Fan Whisper** 1055

() VENTS

Bucket Fan Whisper - an effective solution in any commercial, educational, government, or industrial building of 15 feet to over 45 feet. They are quiet, great looking, speed controllable and easy to install.
Motor type: AC