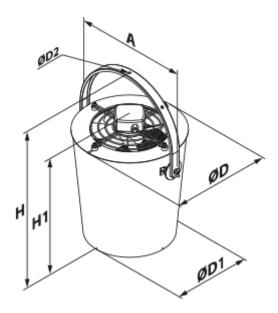

## **Dimensions**

| ØD       | Ø <b>D1</b> | Н        | H1      | A       |
|----------|-------------|----------|---------|---------|
| 19 1/16" | 15 13/16"   | 30 9/16" | 22 3/8" | 21 7/8" |