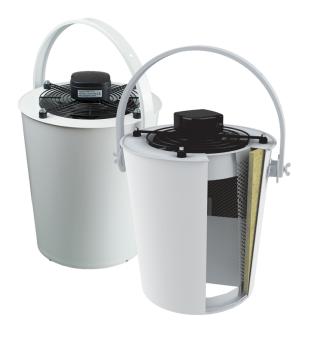

## **Bucket Fan Whisper 1460**

Bucket Fan Whisper – an effective solution in any commercial, educational, government, or industrial building of 15 feet to over 45 feet. They are quiet, great looking, speed controllable and easy to install.