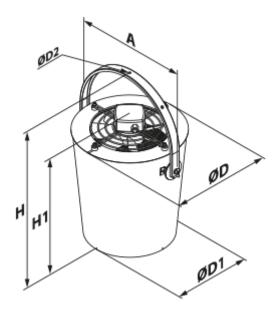

## **Dimensions**

| ØD      | Ø <b>D1</b> | Н       | H1       | A         |
|---------|-------------|---------|----------|-----------|
| 15 1/8" | 11 7/8"     | 24 5/8" | 18 7/16" | 17 15/16" |