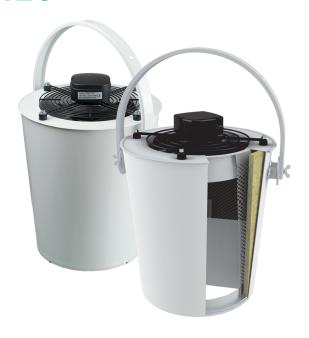

## **Bucket Fan Whisper 420**

Bucket Fan Whisper – an effective solution in any commercial, educational, government, or industrial building of 15 feet to over 45 feet. They are quiet, great looking, speed controllable and easy to install.