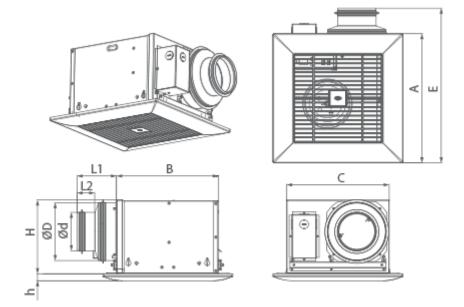

## **Dimensions**

| ØD     | Ød     | L1 | L2     | A   | В       | С       | E       | Н      | h    |
|--------|--------|----|--------|-----|---------|---------|---------|--------|------|
| 5 7/8" | 3 7/8" | 4" | 1 3/4" | 13" | 10 1/8" | 10 1/4" | 15 1/2" | 7 3/8" | 3/4" |