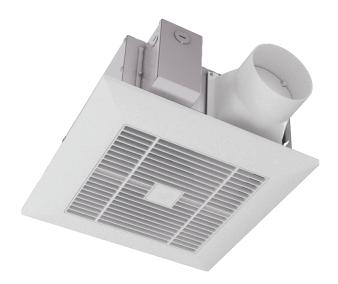

## CBF LP 110 DC

The CBF LP DC fan is equipped with a highperformance DC motor with outstanding energy efficiency and built-in overheating protection.

• Motor type: DC

|                         | Unit of measurement | CBF LP 110 DC |    |  |  |
|-------------------------|---------------------|---------------|----|--|--|
| Connected air duct size | in                  | 4"            | 6" |  |  |
| Speed                   | -                   | 1             |    |  |  |
| Minimum supply voltage  | V                   | 120           |    |  |  |
| Maximum supply voltage  | V                   | 120           |    |  |  |
| Power supply frequency  | Hz                  | 60            |    |  |  |
| Rated power             | W                   | 17            |    |  |  |
| Maximum unit current    | А                   | 0             | 3  |  |  |