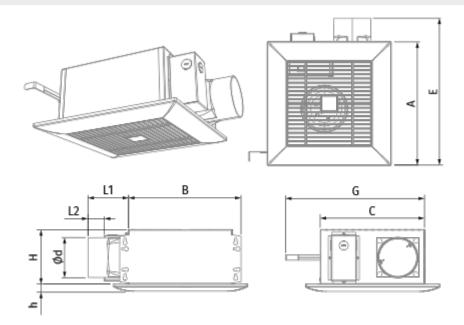

## **Dimensions**

| ØD     | Ød     | L1 | L2     | A   | В       | С       | E       | Н      | h    |
|--------|--------|----|--------|-----|---------|---------|---------|--------|------|
| 5 7/8" | 3 7/8" | 4" | 1 3/4" | 13" | 10 1/8" | 10 1/4" | 15 1/2" | 5 1/4" | 3/4" |