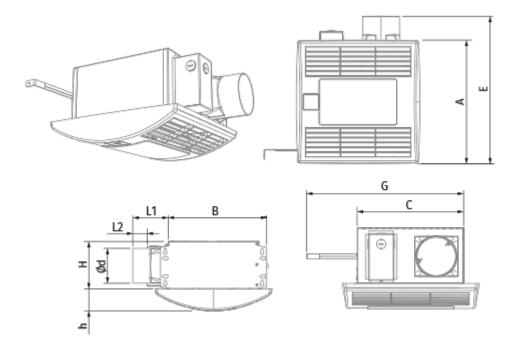

## **Dimensions**

| ØD     | Ød     | L1 | L2     | A   | В       | С       | E       | Н      | h      | а      | b      |
|--------|--------|----|--------|-----|---------|---------|---------|--------|--------|--------|--------|
| 5 7/8" | 3 7/8" | 4" | 1 3/4" | 13" | 10 1/8" | 10 1/4" | 15 1/2" | 5 1/4" | 2 1/2" | 8 1/4" | 4 7/8" |