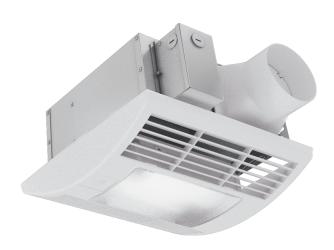

## **CBF LP 110 DC Light**

The CBF LP DC fan is equipped with a highperformance DC motor with outstanding energy efficiency and built-in overheating protection.

• Motor type: DC

|                         | Unit of measurement | CBF LP 110 DC Light |    |  |  |  |
|-------------------------|---------------------|---------------------|----|--|--|--|
| Connected air duct size | in                  | 4"                  | 6" |  |  |  |
| Speed                   | -                   |                     | 1  |  |  |  |
| Minimum supply voltage  | V                   | 120                 |    |  |  |  |
| Maximum supply voltage  | V                   | 120                 |    |  |  |  |
| Power supply frequency  | Hz                  | 6                   | 0  |  |  |  |
| Rated power             | w                   | 1                   | 7  |  |  |  |
| Maximum unit current    | А                   | 0                   | .3 |  |  |  |