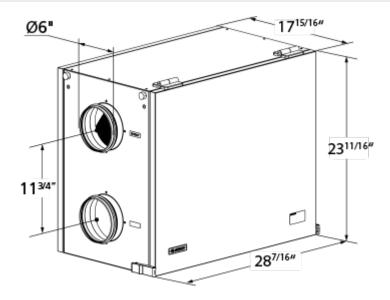

of measurement | ERV 200 |
|----------------------------------------|---------------------|---------|
| Connected air duct size                | in                  | 6"      |
| Speed                                  | -                   | 1       |
| Minimum supply voltage                 | V                   | 120     |
| Maximum supply voltage                 | V                   | 120     |
| Power supply frequency                 | Hz                  | 60      |
| Rated power                            | w                   | 212     |
| Maximum unit current                   | А                   | 1.8     |
| Ingress protection rating              | -                   | IP22    |
| Ingress protection rating of the drive | -                   | IP44    |

## **Dimensions**