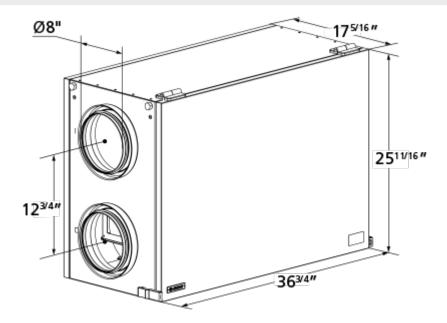

of measurement | ERV 300 |
|----------------------------------------|---------------------|---------|
| Connected air duct size                | in                  | 8"      |
| Speed                                  | -                   | 1       |
| Minimum supply voltage                 | V                   | 120     |
| Maximum supply voltage                 | V                   | 120     |
| Power supply frequency                 | Hz                  | 60      |
| Rated power                            | W                   | 447     |
| Maximum unit current                   | А                   | 3.8     |
| Ingress protection rating              | -                   | IP22    |
| Ingress protection rating of the drive | -                   | IP44    |

## **Dimensions**