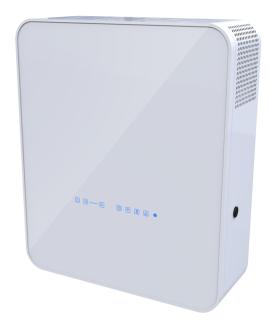

## Freshbox 100 ERV WiFi

The Freshbox 100 Single Room Series are cuttingedge Ductless systems engineered to significantly improve indoor air quality while optimizing energy efficiency in both residential and small commercial environments. Available in either an ERV or HRV. Wi-Fi enabled.

• Motor type: EC

• Enthalpy heat exchanger

• Bypass: Auto

• Control: Smartphone

• Casing material: Coated steel

CO2 sensor: Optional
VOC sensor: Optional
PM2.5 sensor: Optional
Temperature sensor: Built-in