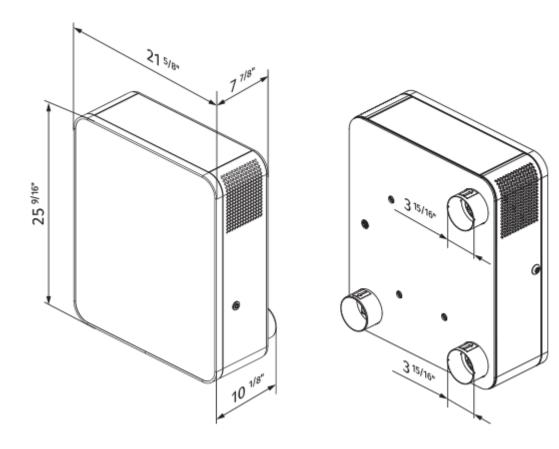

r duct size       | in                  |    | 4"                  |    |
| Speed                         | -                   |    | 3                   |    |
| Phases                        | -                   |    | 1                   |    |
| Minimum supply voltage        | V                   |    | 120                 |    |
| Maximum supply voltage        | V                   |    | 120                 |    |
| Power supply frequency        | Hz                  |    | 50/60               |    |
| Rated power                   | W                   | 20 | 29                  | 53 |
| Maximum unit current          | А                   |    | 0.4                 |    |
| Heat recovery efficiency, max | %                   | 90 |                     |    |

## **Dimensions**





## **Accessories**

## Other accessories

| Name                                        | Photo | Description                                                          |
|---------------------------------------------|-------|----------------------------------------------------------------------|
| Freshbox 100 Ductless Mounting Kit<br>White |       | Mounting kit: Two plastic air ducts; Outdoor box; Cardboard template |