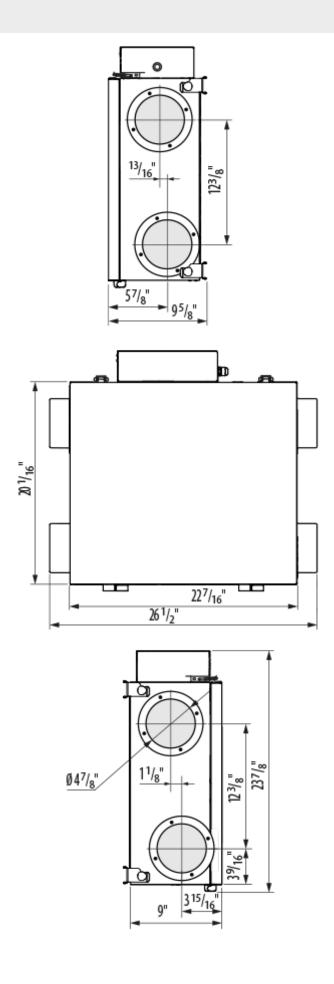

| 120             |
| Maximum supply voltage                 | V                   | 120             |
| Power supply frequency                 | Hz                  | 60              |
| Rated power                            | W                   | 156             |
| Maximum unit current                   | A                   | 2.5             |
| Minimum performance @0.4"              | CFM                 | 150             |
| Maximum performance @0.1"              | CFM                 |                 |
| Extract filter                         | -                   | MERV6           |
| Ingress protection rating              | -                   | IP22            |
| Ingress protection rating of the drive | -                   | IP44            |

## **Dimensions**