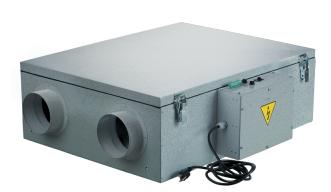

## **Frigate ERV 120**

Energy Recovery Ventilators are the complete whole house ventilation system designed to bring a continuous supply of fresh air into the house while exhausting an equal amount of stale air