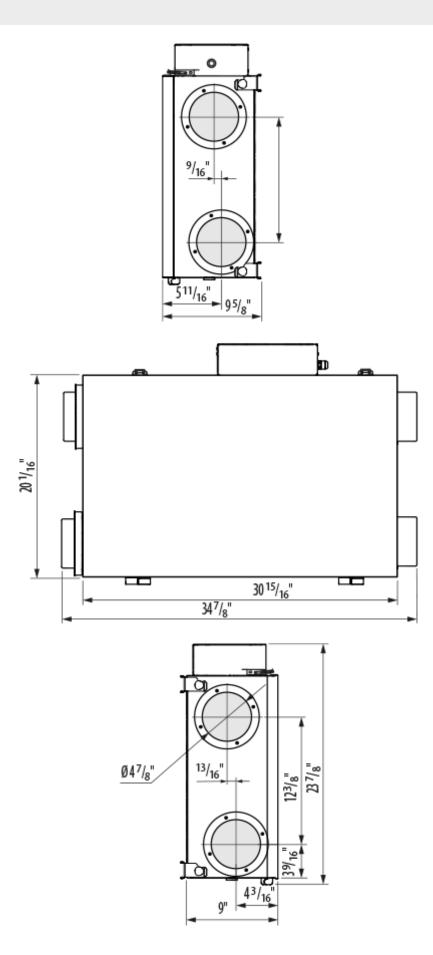

imum supply voltage                 | V                      | 120              |
| Power supply frequency                 | Hz                     | 60               |
| Rated power                            | W                      | 156              |
| Maximum unit current                   | А                      | 2.5              |
| Minimum performance @0.4"              | CFM                    | 133              |
| Maximum performance @0.1"              | CFM                    |                  |
| Extract filter                         | -                      | MERV6            |
| Ingress protection rating              | -                      | IP22             |
| Ingress protection rating of the drive | -                      | IP44             |

## **Dimensions**