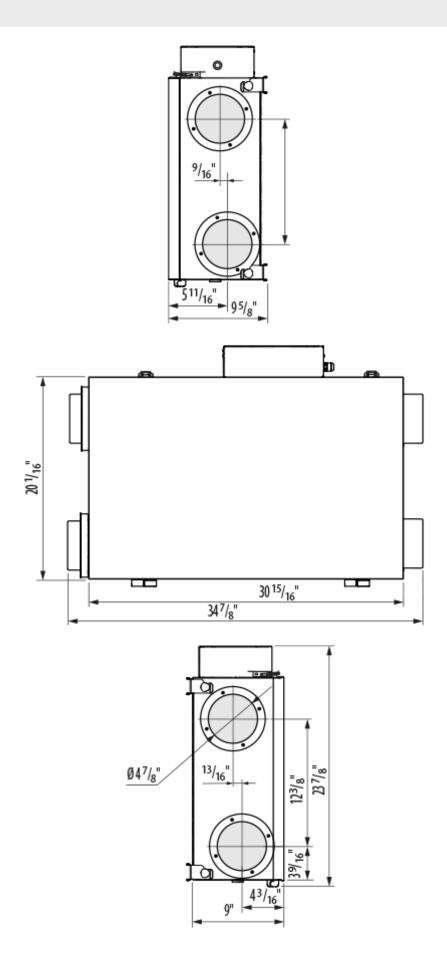

imum unit current                   | А                   | 2.5                 |
| Minimum performance @0.4"              | CFM                 | 133                 |
| Heat exchanger type                    | -                   | Cross flow          |
| Heat exchanger material                | -                   | Enthalpy            |
| Extract filter                         | -                   | Poret PPI 20/MERV6  |
| Supply filter                          | -                   | Poret PPI 20/MERV6  |
| Extract filter                         | -                   | MERV6               |
| Ingress protection rating              | -                   | IP22                |
| Ingress protection rating of the drive | -                   | IP44                |

## **Dimensions**