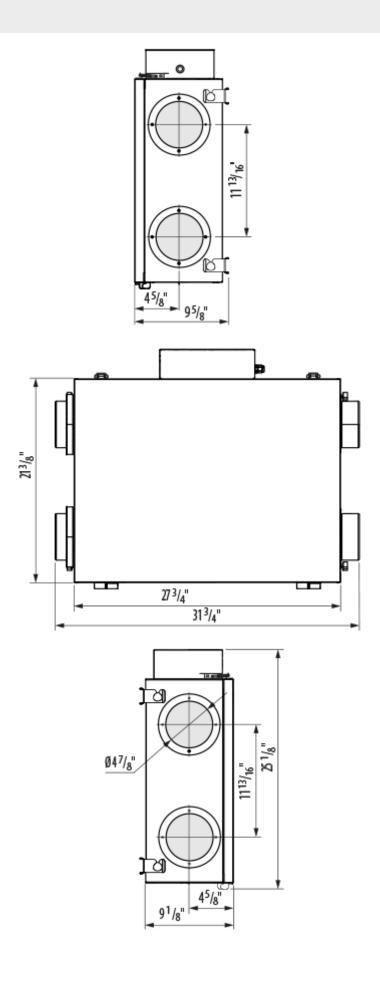

| 1               |
| Minimum supply voltage                 | V                   | 120             |
| Maximum supply voltage                 | V                   | 120             |
| Power supply frequency                 | Hz                  | 60              |
| Rated power                            | W                   | 192             |
| Maximum unit current                   | А                   | 2.5             |
| Minimum performance @0.4"              | CFM                 | 162             |
| Extract filter                         | -                   | MERV6           |
| Ingress protection rating              | -                   | IP22            |
| Ingress protection rating of the drive | -                   | IP44            |

## **Dimensions**