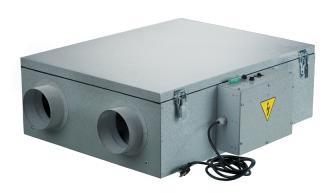

## **Frigate ERV 150**

Energy Recovery Ventilators are the complete whole house ventilation system designed to bring a continuous supply of fresh air into the house while exhausting an equal amount of stale air