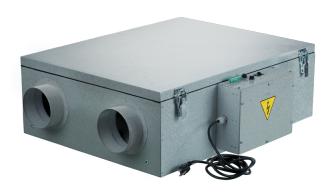

## **Frigate ERV 150R**

Energy Recovery Ventilators are the complete whole house ventilation system designed to bring a continuous supply of fresh air into the house while exhausting an equal amount of stale air