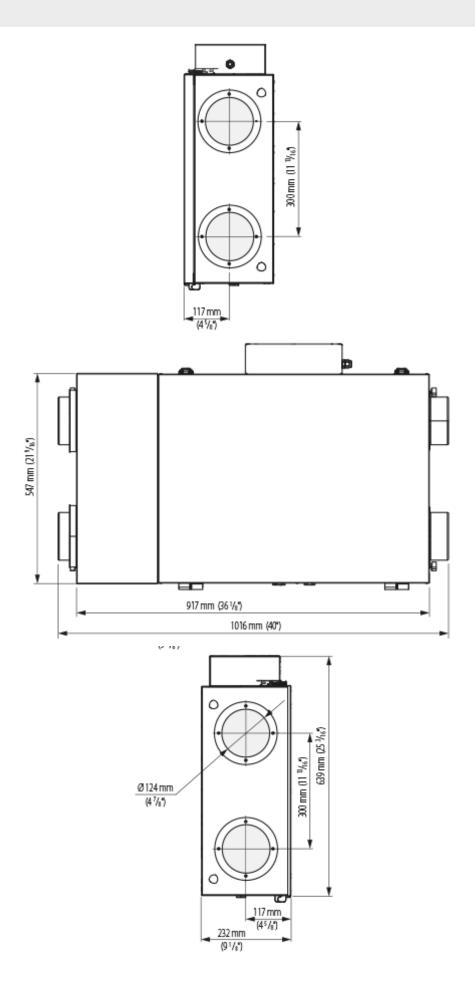

| 1                |
| Minimum supply voltage                 | V                   | 120              |
| Maximum supply voltage                 | V                   | 120              |
| Power supply frequency                 | Hz                  | 60               |
| Rated power                            | W                   | 192              |
| Maximum unit current                   | A                   | 2.5              |
| Minimum performance @0.4"              | CFM                 | 162              |
| Extract filter                         | -                   | MERV6            |
| Ingress protection rating              | -                   | IP22             |
| Ingress protection rating of the drive | -                   | IP44             |

## **Dimensions**