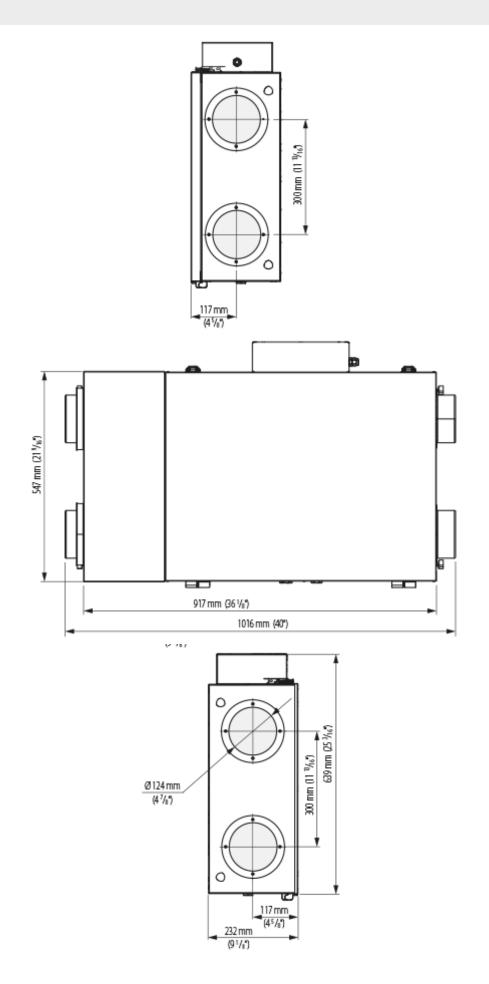

| A                      | 2.5                 |
| Minimum performance @0.4"              | CFM                    | 162                 |
| Heat exchanger type                    | -                      | Cross flow          |
| Heat exchanger material                | -                      | Enthalpy            |
| Extract filter                         | -                      | Poret PPI 20/MERV6  |
| Supply filter                          | -                      | Poret PPI 20/MERV6  |
| Extract filter                         | -                      | MERV6               |
| Ingress protection rating              | -                      | IP22                |
| Ingress protection rating of the drive | -                      | IP44                |

## **Dimensions**