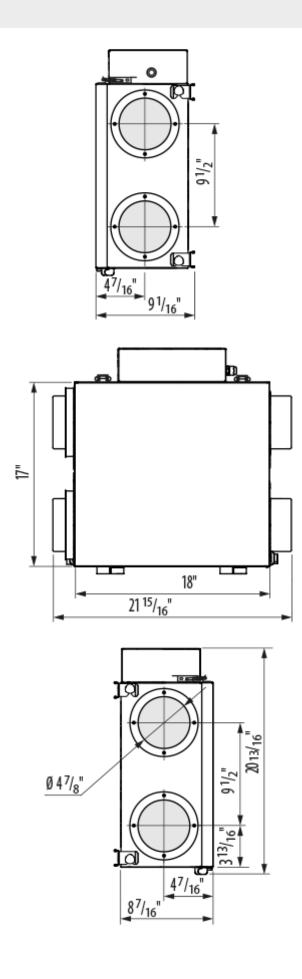

V                   | 120            |
| Power supply frequency                 | Hz                  | 60             |
| Rated power                            | W                   | 74             |
| Maximum unit current                   | А                   | 0.9            |
| Minimum performance @0.4"              | CFM                 | 61             |
| Heat exchanger type                    | -                   | Cross flow     |
| Heat exchanger material                | -                   | Polystyrene    |
| Extract filter                         | -                   | MERV6          |
| Ingress protection rating              | -                   | IP22           |
| Ingress protection rating of the drive | -                   | IP44           |

## **Dimensions**