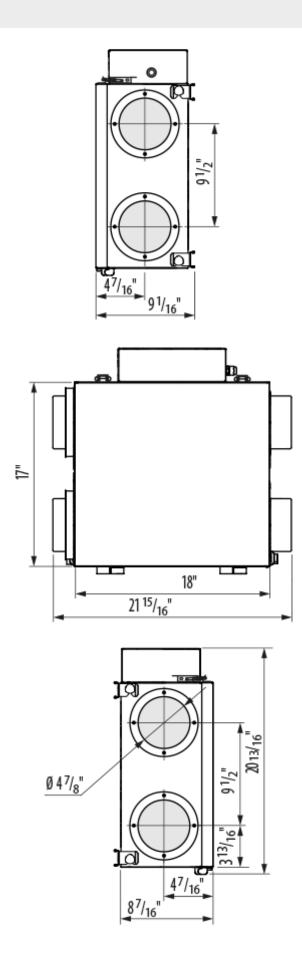

|
| Minimum performance @0.4"              | CFM                 | 61                 |
| Maximum performance @0.1"              | CFM                 |                    |
| Heat exchanger type                    | -                   | Cross flow         |
| Heat exchanger material                | -                   | Polystyrene        |
| Extract filter                         | -                   | Poret PPI 20/MERV6 |
| Supply filter                          | -                   | Poret PPI 20/MERV6 |
| Extract filter                         | -                   | MERV6              |
| Ingress protection rating              | -                   | IP22               |
| Ingress protection rating of the drive | -                   | IP44               |

## **Dimensions**