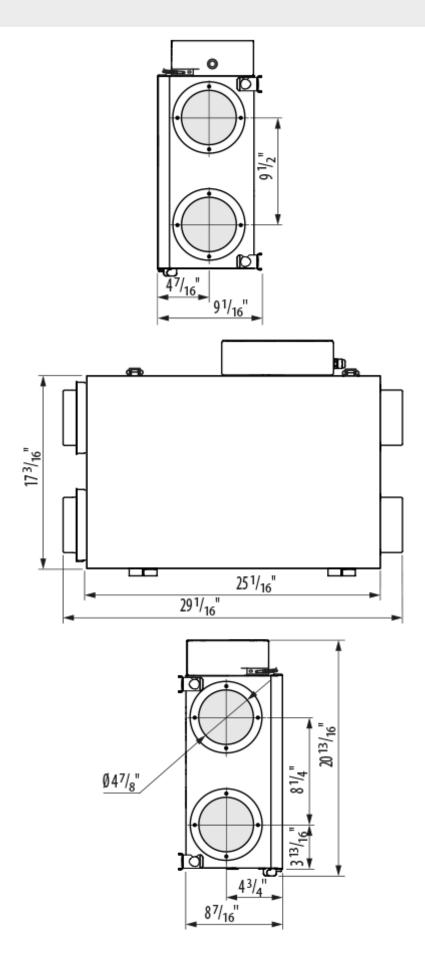

| 120             |
| Maximum supply voltage                 | V                   | 120             |
| Power supply frequency                 | Hz                  | 60              |
| Rated power                            | W                   | 74              |
| Maximum unit current                   | А                   | 0.9             |
| Minimum performance @0.4"              | CFM                 | 61              |
| Maximum performance @0.1"              | CFM                 |                 |
| Extract filter                         | -                   | MERV6           |
| Ingress protection rating              | -                   | IP22            |
| Ingress protection rating of the drive | -                   | IP44            |

## **Dimensions**