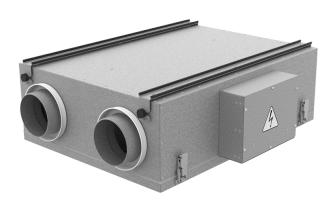

## **Frigate ERV 80R**

Energy Recovery Ventilators are the complete whole house ventilation system designed to bring a continuous supply of fresh air into the house while exhausting an equal amount of stale air