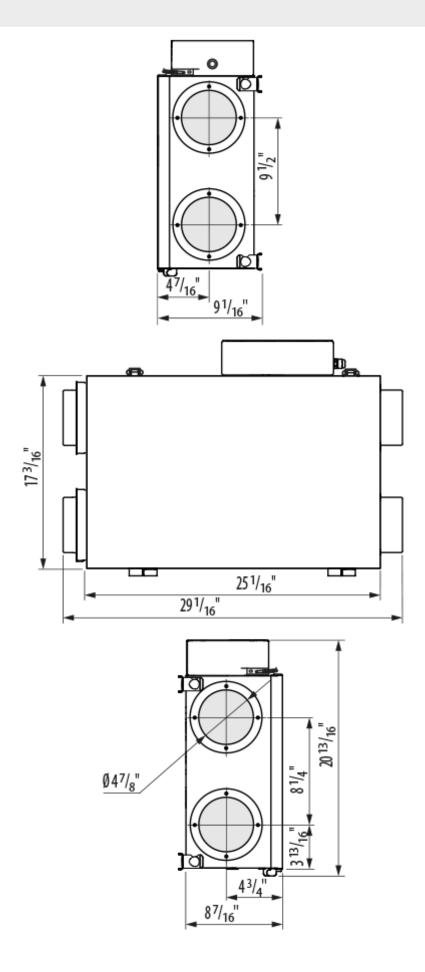

|
| Minimum performance @0.4"              | CFM                 | 61                 |
| Maximum performance @0.1"              | CFM                 |                    |
| Heat exchanger type                    | -                   | Cross flow         |
| Heat exchanger material                | -                   | Enthalpy           |
| Extract filter                         | -                   | Poret PPI 20/MERV6 |
| Supply filter                          | -                   | Poret PPI 20/MERV6 |
| Extract filter                         | -                   | MERV6              |
| Ingress protection rating              | -                   | IP22               |
| Ingress protection rating of the drive | -                   | IP44               |

## **Dimensions**