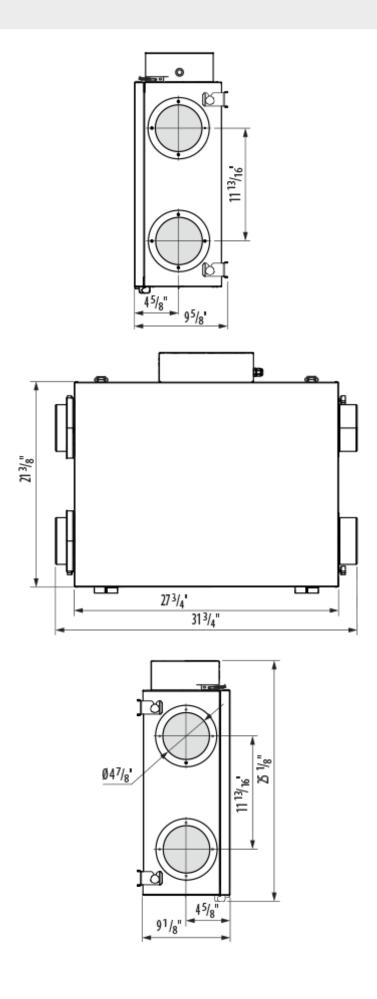

|
| Maximum unit current                   | A                   | 2.5                |
| Minimum performance @0.4"              | CFM                 | 175                |
| Heat exchanger type                    | -                   | Cross flow         |
| Heat exchanger material                | -                   | Polystyrene        |
| Extract filter                         | -                   | Poret PPI 20/MERV6 |
| Supply filter                          | -                   | Poret PPI 20/MERV6 |
| Extract filter                         | -                   | MERV6              |
| Ingress protection rating              | -                   | IP22               |
| Ingress protection rating of the drive | -                   | IP44               |

## **Dimensions**