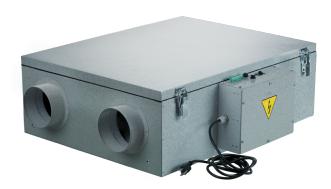

## **Frigate HRV 120 EC**

Heat Recovery Ventilators are the complete whole house ventilation system designed to bring a continuous supply of fresh air into the house while exhausting an equal amount of stale air.