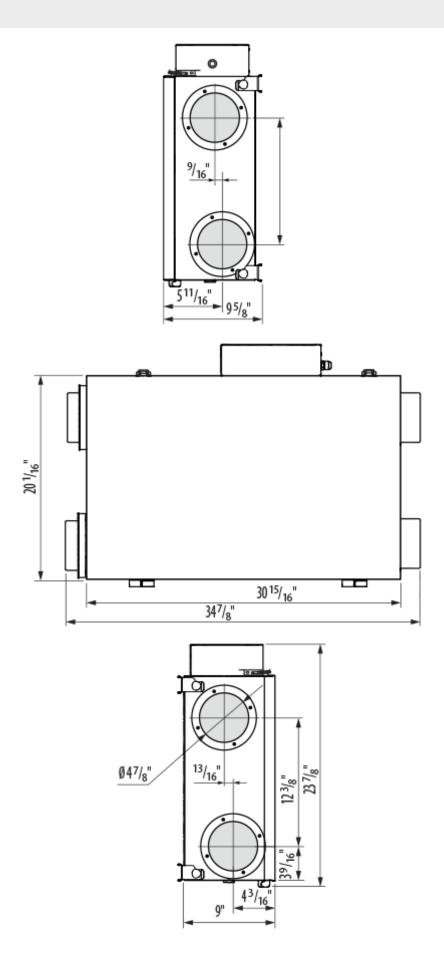

imum performance @0.4"              | CFM                 | 175                 |
| Maximum performance @0.1"              | CFM                 |                     |
| Heat exchanger type                    | -                   | Cross flow          |
| Heat exchanger material                | -                   | Polystyrene         |
| Extract filter                         | -                   | Poret PPI 20/MERV6  |
| Supply filter                          | -                   | Poret PPI 20/MERV6  |
| Extract filter                         | -                   | MERV6               |
| Ingress protection rating              | -                   | IP22                |
| Ingress protection rating of the drive | -                   | IP44                |

## **Dimensions**