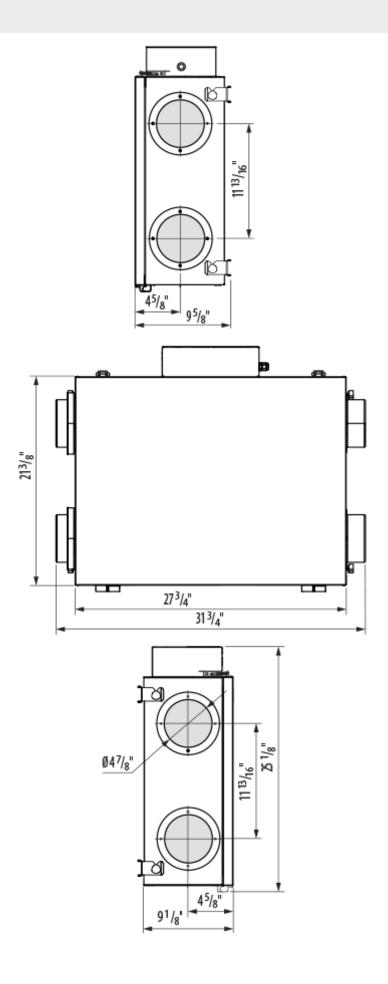

| 1               |
| Minimum supply voltage                 | V                   | 120             |
| Maximum supply voltage                 | V                   | 120             |
| Power supply frequency                 | Hz                  | 60              |
| Rated power                            | W                   | 192             |
| Maximum unit current                   | А                   | 2.5             |
| Minimum performance @0.4"              | CFM                 | 162             |
| Extract filter                         | -                   | MERV6           |
| Ingress protection rating              | -                   | IP22            |
| Ingress protection rating of the drive | -                   | IP44            |

## **Dimensions**