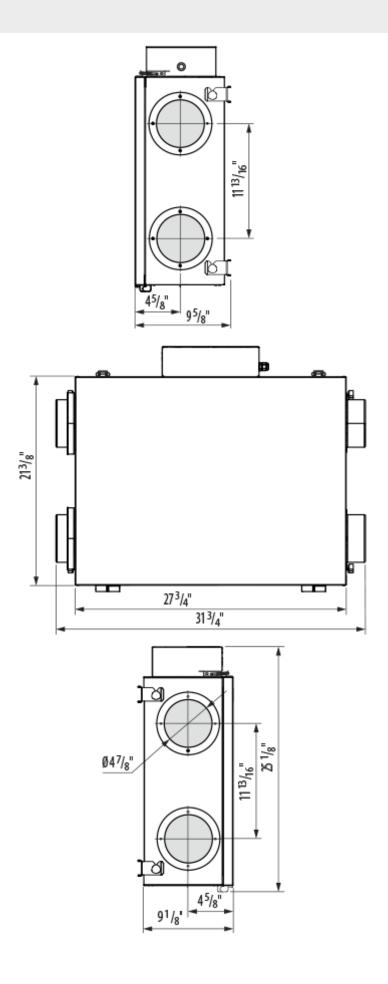

|
| Minimum performance @0.4"              | CFM                 | 162                |
| Maximum performance @0.1"              | CFM                 |                    |
| Heat exchanger type                    | -                   | Cross flow         |
| Heat exchanger material                | -                   | Polystyrene        |
| Extract filter                         | -                   | Poret PPI 20/MERV6 |
| Supply filter                          | -                   | Poret PPI 20/MERV6 |
| Extract filter                         | -                   | MERV6              |
| Ingress protection rating              | -                   | IP22               |
| Ingress protection rating of the drive | -                   | IP44               |

## **Dimensions**