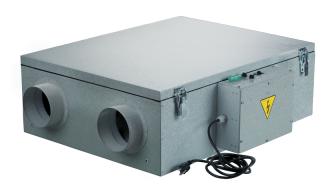

## **Frigate HRV 150 EC**

Heat Recovery Ventilators are the complete whole house ventilation system designed to bring a continuous supply of fresh air into the house while exhausting an equal amount of stale air.