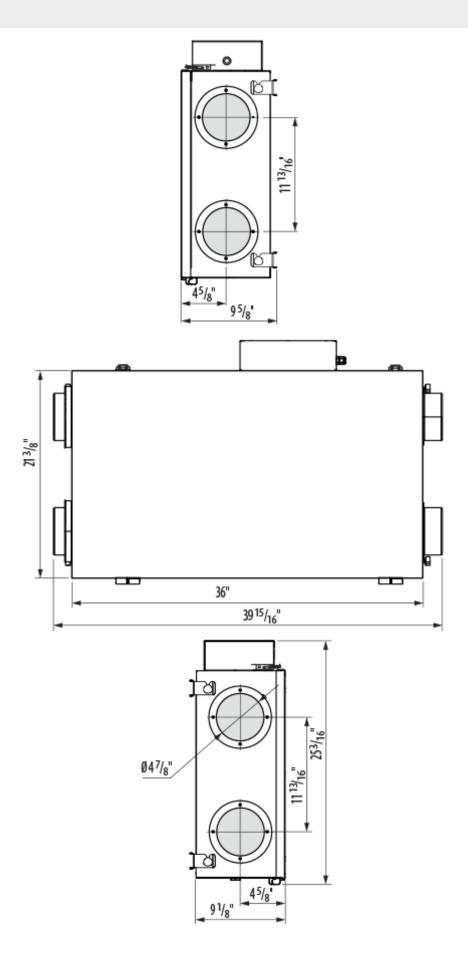

imum unit current                   | A                   | 2.5                 |
| Minimum performance @0.4"              | CFM                 | 162                 |
| Heat exchanger type                    | -                   | Cross flow          |
| Heat exchanger material                | -                   | Polystyrene         |
| Extract filter                         | -                   | Poret PPI 20/MERV6  |
| Supply filter                          | -                   | Poret PPI 20/MERV6  |
| Extract filter                         | -                   | MERV6               |
| Ingress protection rating              | -                   | IP22                |
| Ingress protection rating of the drive | -                   | IP44                |

## **Dimensions**