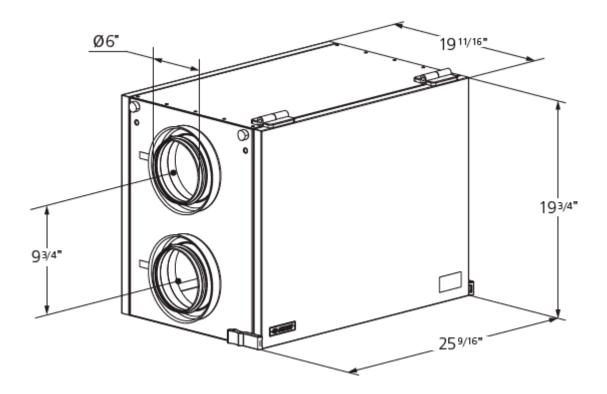

of measurement | HRV 120 |
|----------------------------------------|---------------------|---------|
| Connected air duct size                | in                  | 6"      |
| Speed                                  | -                   | 1       |
| Minimum supply voltage                 | V                   | 120     |
| Maximum supply voltage                 | V                   | 120     |
| Power supply frequency                 | Hz                  | 60      |
| Rated power                            | w                   | 147     |
| Maximum unit current                   | Α                   | 1.25    |
| Ingress protection rating              | -                   | IP22    |
| Ingress protection rating of the drive | -                   | IP44    |

## **Dimensions**