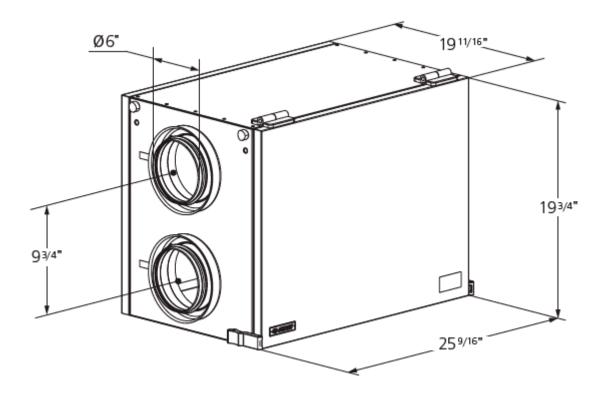

----------------|---------|
| Connected air duct size                | in                  | 6"      |
| Speed                                  | -                   | 1       |
| Minimum supply voltage                 | V                   | 120     |
| Maximum supply voltage                 | V                   | 120     |
| Power supply frequency                 | Hz                  | 60      |
| Rated power                            | W                   | 214     |
| Maximum unit current                   | А                   | 1.85    |
| Maximum performance @0.1"              | CFM                 | 188     |
| Ingress protection rating              | -                   | IP22    |
| Ingress protection rating of the drive | -                   | IP44    |

## **Dimensions**