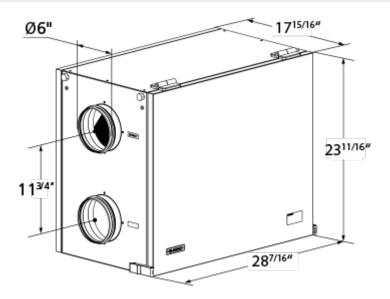

of measurement | HRV 200 |
|----------------------------------------|---------------------|---------|
| Connected air duct size                | in                  | 6"      |
| Speed                                  | -                   | 1       |
| Minimum supply voltage                 | V                   | 120     |
| Maximum supply voltage                 | V                   | 120     |
| Power supply frequency                 | Hz                  | 60      |
| Rated power                            | W                   | 212     |
| Maximum unit current                   | А                   | 1.8     |
| Ingress protection rating              | -                   | IP22    |
| Ingress protection rating of the drive | -                   | IP44    |

## **Dimensions**