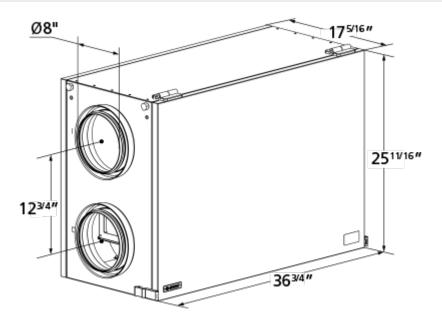

---------------------------------------|------------------------|---------|
| Connected air duct size                | in                     | 8"      |
| Speed                                  | -                      | 1       |
| Minimum supply voltage                 | V                      | 120     |
| Maximum supply voltage                 | V                      | 120     |
| Power supply frequency                 | Hz                     | 60      |
| Rated power                            | W                      | 447     |
| Maximum unit current                   | A                      | 3.8     |
| Ingress protection rating              | -                      | IP22    |
| Ingress protection rating of the drive | -                      | IP44    |

## **Dimensions**