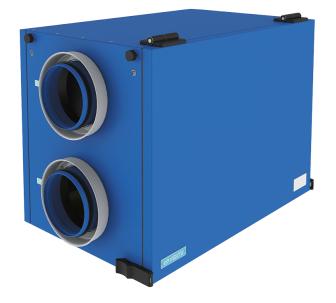

## **HRV 300**

A Heat Recovery Ventilator is a complete whole house ventilation system designed to bring a continuous supply of fresh air into the house while exhausting an equal amount of stale air

• Motor type: AC