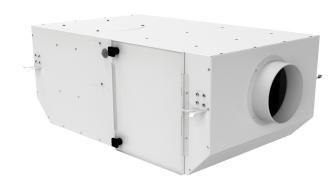

## **KSV 100 Duo G4**

Centrifugal inline fans with forward curved blades in sound-insulated casings with filters

- Motor type: AC
- Impeller type: Centrifugal backward curved bladesCasing material: Coated steel
- Installation in any position