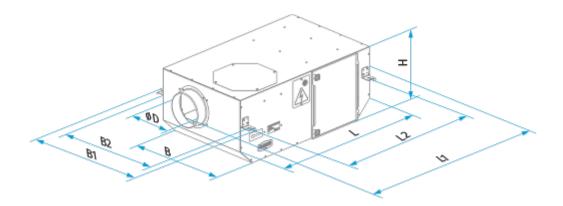

## **Dimensions**

| ØD | L       | н      | В       | L1      | B1  | L2      | В2  |
|----|---------|--------|---------|---------|-----|---------|-----|
| 4" | 27 3/4" | 9 7/8" | 16 3/8" | 31 5/8" | 20" | 25 5/8" | 18" |