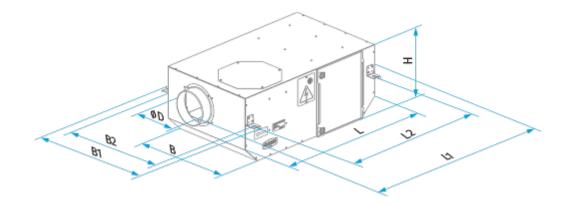

## **Dimensions**

| ØD | L       | н      | В       | L1      | B1  | L2      | B2  |
|----|---------|--------|---------|---------|-----|---------|-----|
| 4" | 27 3/4" | 9 7/8" | 16 3/8" | 31 5/8" | 20" | 25 5/8" | 18" |