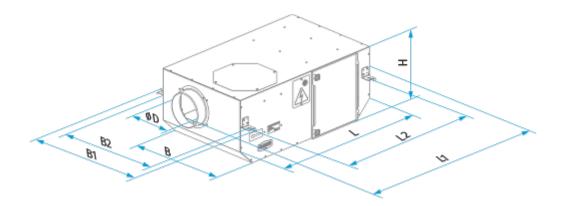

## **Dimensions**

| ØD | L       | Н      | В       | L1      | B1  | L2      | B2  |
|----|---------|--------|---------|---------|-----|---------|-----|
| 4" | 27 3/4" | 9 7/8" | 16 3/8" | 31 5/8" | 20" | 25 5/8" | 18" |