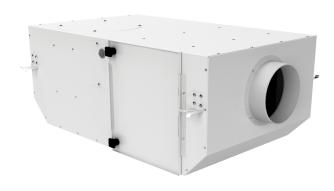

## KSV 100 Duo G4/H13/C

Centrifugal inline fans with forward curved blades in sound-insulated casings with filters

- Motor type: AC
- Impeller type: Centrifugal backward curved bladesCasing material: Coated steel
- Installation in any position