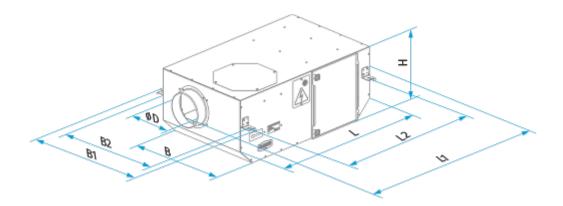

## **Dimensions**

| ØD | L       | Н      | В       | L1      | B1  | L2      | В2  |
|----|---------|--------|---------|---------|-----|---------|-----|
| 4" | 27 3/4" | 9 7/8" | 16 3/8" | 31 5/8" | 20" | 25 5/8" | 18" |