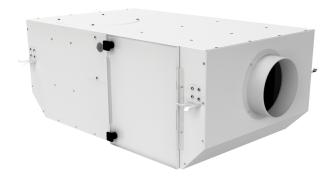

## KSV 100 G4

Sound-insulated centrifugal fans with filters. Designed for integration into supply and exhaust, ventilation systems requiring high cleaning of intake air, low-noise operation and limited mounting space