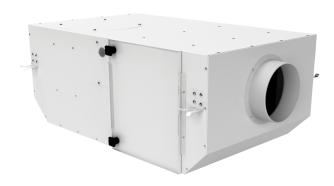

## **KSV 100 G4/C**

Sound-insulated centrifugal fans with filters. Designed for integration into supply and exhaust, ventilation systems requiring high cleaning of intake air, low-noise operation and limited mounting space