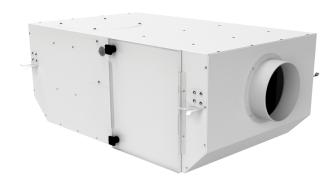

## KSV 100 G4/F8/C

Sound-insulated centrifugal fans with filters. Designed for integration into supply and exhaust, ventilation systems requiring high cleaning of intake air, low-noise operation and limited mounting space

- Motor type: AC
- Impeller type: Centrifugal backward curved blades
- Casing material: Coated steel
- Installation in any position

|                           | Unit of measurement | KSV 100 G4/F8/C |
|---------------------------|---------------------|-----------------|
| Connected air duct size   | in                  | 4"              |
| Speed                     | -                   | 1               |
| Phases                    | -                   | 1               |
| Minimum supply voltage    | V                   | 230             |
| Maximum supply voltage    | V                   | 230             |
| Power supply frequency    | Hz                  | 50/60           |
| Rated power               | W                   | 53              |
| Maximum unit current      | А                   | 0.27            |
| Ingress protection rating | -                   | IPX4            |