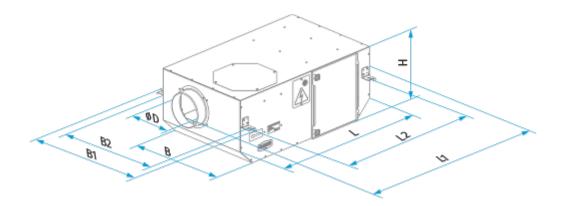

## **Dimensions**

| ØD | L       | н      | В       | L1      | B1  | L2      | B2  |
|----|---------|--------|---------|---------|-----|---------|-----|
| 4" | 27 3/4" | 9 7/8" | 16 3/8" | 31 5/8" | 20" | 25 5/8" | 18" |