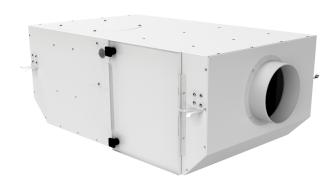

## KSV 100 G4/H13

Sound-insulated centrifugal fans with filters. Designed for integration into supply and exhaust, ventilation systems requiring high cleaning of intake air, low-noise operation and limited mounting space

- Motor type: AC
- Impeller type: Centrifugal backward curved blades
- Casing material: Coated steel
- Installation in any position

|                           | Unit of measurement | KSV 100 G4/H13 |
|---------------------------|---------------------|----------------|
| Connected air duct size   | in                  | 4"             |
| Speed                     | -                   | 1              |
| Phases                    | -                   | 1              |
| Minimum supply voltage    | V                   | 230            |
| Maximum supply voltage    | V                   | 230            |
| Power supply frequency    | Hz                  | 50/60          |
| Rated power               | w                   | 52             |
| Maximum unit current      | А                   | 0.27           |
| Maximum performance @0.1" | CFM                 | 100            |
| Ingress protection rating | -                   | IPX4           |