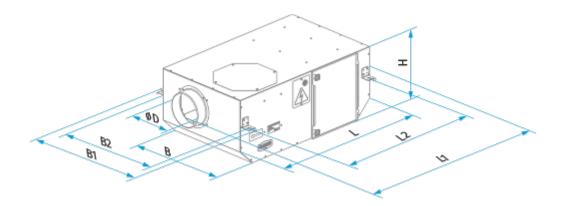

## **Dimensions**

| ØD     | L       | н      | В       | L1      | B1  | L2      | B2  |
|--------|---------|--------|---------|---------|-----|---------|-----|
| 5 7/8" | 27 3/4" | 9 7/8" | 16 3/8" | 31 5/8" | 20" | 25 5/8" | 18" |