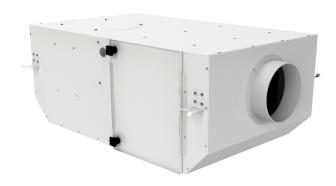

## **KSV 150 Duo G4**

Sound-insulated centrifugal fans with filters. Designed for integration into supply and exhaust, ventilation systems requiring high cleaning of intake air, low-noise operation and limited mounting space

- Motor type: AC
- Impeller type: Centrifugal backward curved blades
- Casing material: Coated steel
- Installation in any position

|                           | Unit of measurement | KSV 150 Duo G4 |      |  |
|---------------------------|---------------------|----------------|------|--|
| Connected air duct size   | in                  | 6"             |      |  |
| Speed                     | -                   | 2              |      |  |
| Phases                    | -                   | 1              |      |  |
| Minimum supply voltage    | V                   | 230            |      |  |
| Maximum supply voltage    | V                   | 230            |      |  |
| Power supply frequency    | Hz                  | 50/60          |      |  |
| Rated power               | w                   | 92             | 117  |  |
| Maximum unit current      | А                   | 0.41           | 0.55 |  |
| Maximum performance @0.1" | CFM                 | 188            | 253  |  |
| Ingress protection rating | -                   | IPX4           |      |  |